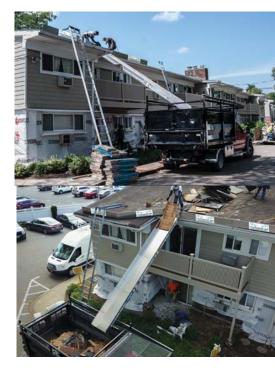

# SMART CHUTE

The Smart Chute<sup>™</sup> is meant to make the demolition process more efficient by sending the debris directly into the dumpster or truck, therefore only handling the materials one-time and eliminating wasted man-hours.

## **SC-200**

SERVICE UP TO A **2 STORY BUILDING CONFIGURABLE** FROM 8FT to 20FT

### **CONSTRUCTION DEBRIS REMOVAL SYSTEM** DESIGNED FOR BOTH ROOFING AND DEMOLITION

**Keeps Your Customers Property Debris Free** And Reduces Damage To Their Assests

Made in the USA

No More Need for Expensive Tarps! Eliminate Double Handling Debris!

Sets Up in Minutes! Saves Time on Every Job!!

Reduces 90% of Clean-Up! Virtually Eliminates Nail Clean-Up!!

Phone: 631-691-1184 | Email: smartchute@questmf.com

 Shown at 18<sup>FT</sup> Span

### **USED BY & FOR:**

Used by Roofing, Demolition, Remodeling, & General Contractors

- Used on Commercial or Residential Projects up to a Two-Story Elevation
  - Used for Flat or Slope Work, & Interior Demolition Projects

#### FEATURES:

- Service Up To A 2 Story Building Configurable From 8FT To 20FT
- · Easy to Use Sets up in just minutes on any jobsite
- Attaches to the edge of any Roof Structure
- Attaches in a Window or Wall Opening for Interior Demolitions
- · Saves you Time & Labor every time you use it
- Made of Heavy Gauge Aluminum with Stainless Hardware It will never Rust!
- Durable & Long-Lasting
- Transports and Stores as simple as an Extension Ladder